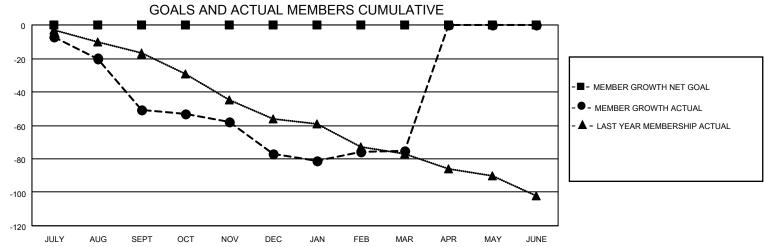

## District 3 E

| Clubs         |               |             |               | Members               |                         |                         |                                                    |  |  |
|---------------|---------------|-------------|---------------|-----------------------|-------------------------|-------------------------|----------------------------------------------------|--|--|
|               | RESULTS FOR   | R 2020-2021 |               | RESULTS FOR 2020-2021 |                         |                         |                                                    |  |  |
| QUARTER       | NEW CLUB GOAL | NEW CLUBS   | DROPPED CLUBS | QUARTER MEM           | MBER GROWTH NET<br>GOAL | MEMBER GROWTH<br>ACTUAL | DROPPED<br>MEMBERS ACTUAL<br>(including transfers) |  |  |
| JULY/AUG/SEPT | 0             | 0           | 1             | JULY/AUG/SEPT         | 0                       | 17                      | 68                                                 |  |  |
| OCT/NOV/DEC   | 0             | 0           | 0             | OCT/NOV/DEC           | 0                       | 20                      | 43                                                 |  |  |
| JAN/FEB/MAR   | 0             | 0           | 3             | JAN/FEB/MAR           | 0                       | 22                      | 20                                                 |  |  |
| APR/MAY/JUNE  | 0             | 0           | 0             | APR/MAY/JUNE          | 0                       | 0                       | 0                                                  |  |  |